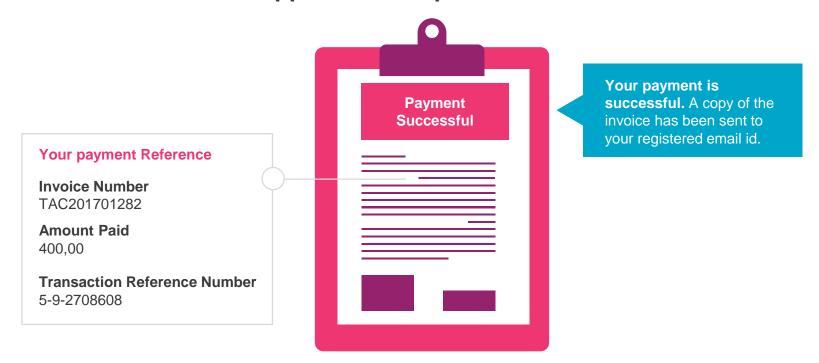

## You can either pay online or offline

#### **Pay Online**

You can use a **company** credit card to make payment

#### **Pay Offline**

The system will generate an **invoice with details** to do a wire transfer.

You will need to wait until payment is complete before being able to **request TAC** 