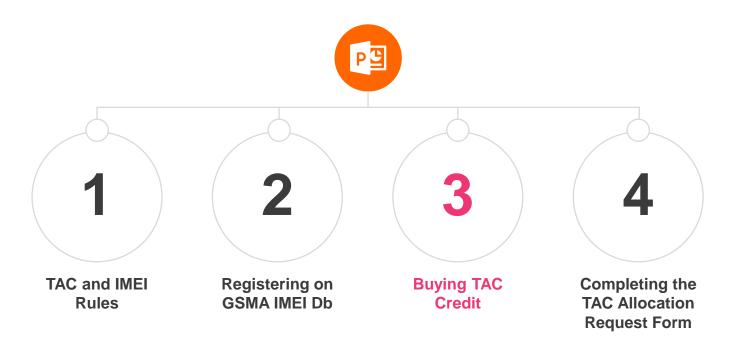

ediately available.



# **GSMA** members get a 10% discount

**GSMA Non GSMA TAC** fee options **Members** Members Annual Annual Fee Fee per TAC Fee Cap per TAC Fee Cap **Standard Fee Plan** \$360 \$27,000 \$400 \$30,000 Annual Fee **Annual Fee** (paid in advance) (paid in advance) **Subscription Plan** \$27,000 \$30,000



## You can either pay online or offline



#### **Pay Online**

You can use a **company** credit card to make payment

#### **Pay Offline**

The system will generate an **invoice with details** to do a wire transfer.

You will need to wait until payment is complete before being able to **request TAC** 



# Only once payment has been received, you will be able to fill out the TAC Application Request Form





# This document is part three of four TAC training modules









GSMA IMEI Db Helpdesk imeihelpdesk@gsma.com



GSMA IMEI Db Helpdesk +1 408 617 8959