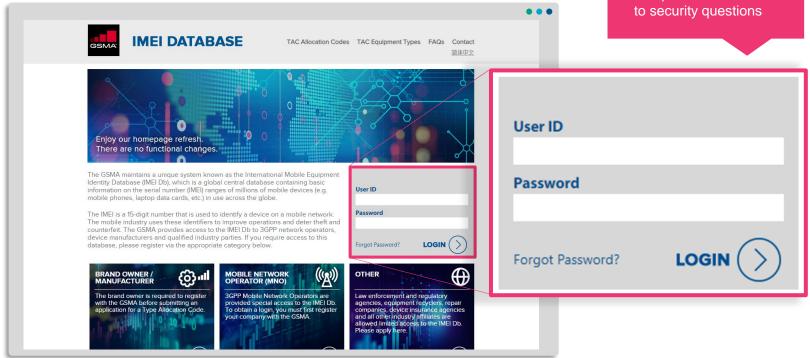

# After your registration is approved, you will receive access credentials to login to the GSMA IMEI Db

After initial login, change your password and provide answers to security questions

## Navigate to the Buy TAC page, and fill out the details requested