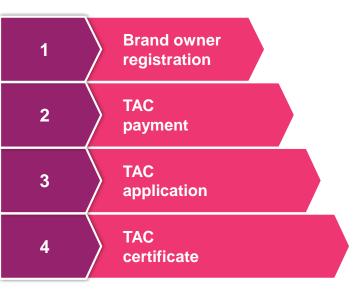

# Training Module Three: Purchasing TAC Credits

GSMA TAC Application April, 2019, V2.0

All product names, model numbers or other manufacturer identifiers not attributed to GSMA are the property of their respective owners. ©GSMA Ltd 2019



# Purchasing TAC credits is the second step towards TAC allocation





# After your registration is approved, you will receive access credentials to login to the GSMA IMEI Db

After initial login, change your password and provide answers to security questions





## Navigate to the Buy TAC page, and fill out the details requested





#### Choose between the one-off or subscription based pricing plans



#### **Standard Fee Plan**

The standard fee is US\$400 per TAC.

There is an annual cap of US\$30,000, so if your company reaches this level within a 12 month period, TAC allocated for the remainder of the year is free of charge.

#### **Subscription Plan**

This enables unmetered TAC consumption for a fixed annual fee US\$30,000. It eliminates repetitive ordering and payment administration and makes TAC immediately available.



# **GSMA** members get