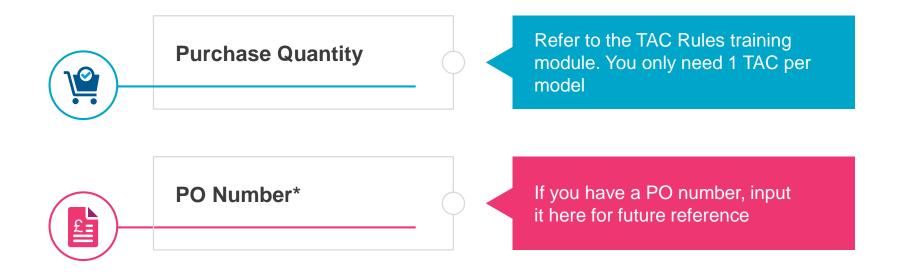

# Training Module Three: Purchasing TAC Credits

GSMA TAC Application April, 2019, V2.0

All product names, model numbers or other manufacturer identifiers not attributed to GSMA are the property of their respective owners. ©GSMA Ltd 2019



# Purchasing TAC credits is the second step towards TAC allocation





# After your registration is approved, you will receive access credentials to login to the GSMA IMEI Db

After initial login, change your password and provide answers to security questions





## Navigate to the Buy TAC page, and fill out the details requested





#### Choose between the one-off or subscription based pricing plans



#### **Standard Fee Plan**

The standard fee is US\$400 per TAC.

There is an annual cap of US\$30,000, so if your company reaches this level within a 12 month period, TAC allocated for the remainder of the year is free of charge.

#### **Subscription Plan**

This enables unmetered TAC consumption for a fixed annual fee US\$30,000. It eliminates repetitive ordering and payment administration and makes TAC immediately available.



# **GSMA** members get a 10% discount

**GSMA Non GSMA TAC** fee options **Members** Members Annual Annual Fee Fee per TAC Fee Cap per TAC Fee Cap **Standard Fee Plan** \$360 \$27,000 \$400 \$30,000 Annual Fee **Annual Fee** (paid in advance) (paid in advance) **Subscription Plan** \$27,00